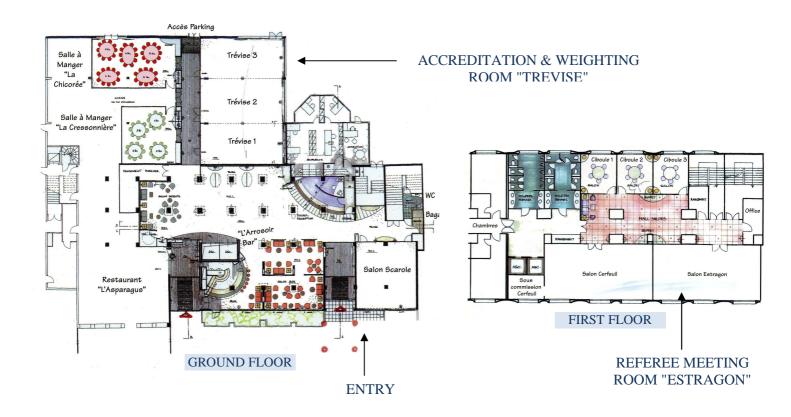

### Fédération Française de Karaté et Disciplines Associées Competition office Porte d'Orléans - 39 rue Barbès - 92120 Montrouge - FRANCE Fax: +33(0)1.41.17.05.65 Mail: competition@ffkarate.fr

Registration/accreditation of all athletes and officials will take place in the **MERCURE HOTEL PORTE D'ORLEANS** ("Trevise room" – ground floor), on Friday 27<sup>th</sup> November 2009 from 2pm to 8pm.

# FRIDAY 27th NOVEMBRE, 2009

| MERCURE HOTEL PORTE D'ORLEANS HQ |                             |               |  |
|----------------------------------|-----------------------------|---------------|--|
| 14:00 - 20:00                    | Registration of Delegations | Room Trevise  |  |
| 14:00 - 20:00                    | Weigh-in                    | Room Trevise  |  |
| 14:00 - 20:00                    | Medical Control             | Room Trevise  |  |
| 18:00 - 20:00                    | Referee Commission Meeting  | Room Estragon |  |